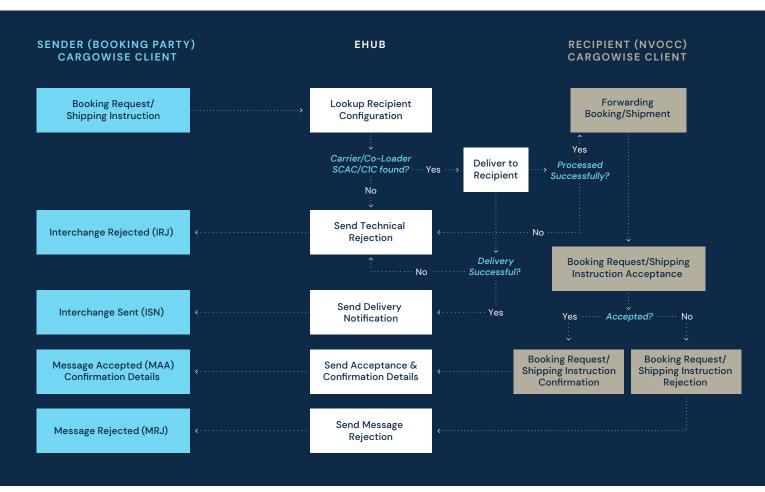

# <u>NVOCC</u> electronic booking requests and shipping instructions.

NVOCC Messaging extends CargoWise carrier connectivity by putting your business on the receiving end of booking requests and shipping instructions with automatically generated responses and controlled status updates.

Using NVOCC Messaging places your company among leading ocean carriers as an eligible recipient of electronic ocean messaging for all CargoWise forwarders and BCO's, without the need for third-party integrators or extra configuration from your site.